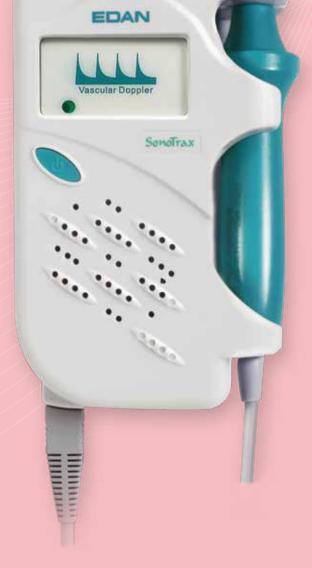

## SonoTrax Vascular

**Ultrasonic Pocket Doppler** 

## SonoTrax Vascular Ultrasonic Pocket Doppler

SonoTrax Vascular has been widely adopted as standard equipment for the assessment of peripheral vascular disease. The versatile, compact and portable Sonotrax Vascular allows fast and simple but effective assessment of both arterial and venous disease.