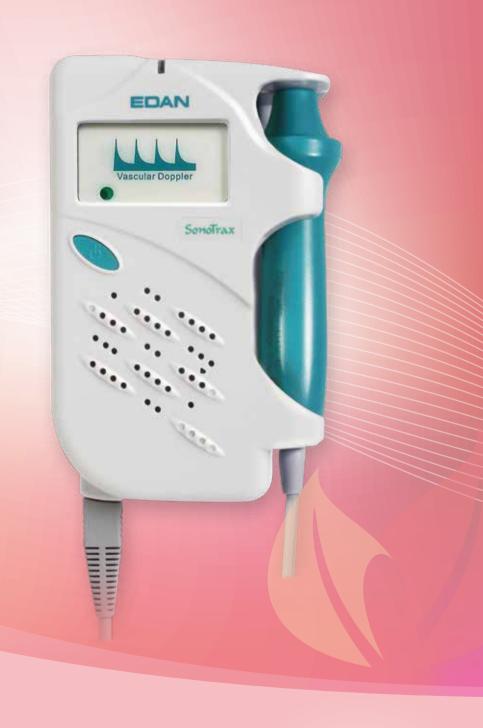

## SonoTrax Vascular

**Ultrasonic Pocket Doppler** 

## SonoTrax Vascular Ultrasonic Pocket Doppler

SonoTrax Vascular has been widely adopted as standard equipment for the assessment of peripheral vascular disease. The versatile, compact and portable Sonotrax Vascular allows fast and simple but effective assessment of both arterial and venous disease.